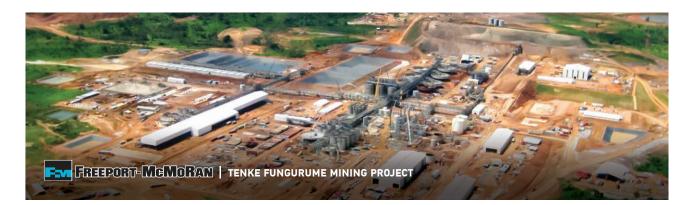

#### 2008

Commenced the Tenke Fungurume Mining Project in DR Congo for Large-Scale Site Erection services.

# MINING

| RioTinto                              | Rio Tinto Koodaideri Project (Australia, 2020-2021) 7,300 tons          |
|---------------------------------------|-------------------------------------------------------------------------|
| BHP                                   | BHP Spence Growth Project (Chile, 2018), 1,500 tons                     |
| ROY HILL                              | Roy Hill Iron Ore Project (Australia, 2014-2015), 7,000 tons            |
| RioTinto                              | Rio Tinto Cape Lambert Port B (Australia, 2012-2014), 12,000 tons       |
|                                       | Karara Mining Geraldton Port Berth 7 (Australia, 2011-2012), 2,300 tons |
| Fortescue<br>The New Force is Lon Civ | FMG Solomon Mining Project (Australia, 2011), 1,400 tons                |
| BHP                                   | BHP Rapid Growth 5 Project (Australia, 2009-2010), 4,400 tons           |
| Freeport-McMoRan                      | Freeport-McMoran Tenke Fungurume Mining (Congo, 2008), 1,200 tons       |