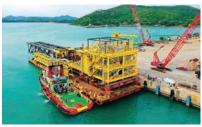

#### 2019

Successfully delivered Phase 4B BLWPC and Decks Fabrication and Transportation of Ophir Thailand (Bualuang) Limited.

Commenced the CRISP' project largely engaging in Steel Fabrication and Modules Construction work in Oil and Petrochemical industry in Singapore.

# **REFINING & PETROCHEMICAL**

| <b>E</b> ‰onMobil   | ExxonMobil Crisp Project (Singapore, 2019-2023), 16,400 tons              |
|---------------------|---------------------------------------------------------------------------|
| FIRST QUANTUM       | First Quantum Cobre Panama Project (Panama, 2018), 200 tons               |
| BR PETROBRAS        | Petrobras UFN Fertilizer Plant (Brazil, 2015), 3,000 tons                 |
| <b>6</b> ptt        | PTT Thai Linear Alkybenzene Project (Thailand, 2014), 700 tons            |
| 🕢 НҮШПДАІ           | Hyundai UTE Punta del Tigre CCPP Project (Uruguay, 2014), 600 tons        |
| Air Liquide         | Air Liquide Hermes H2 Plant (Singapore, 2009), 2,400 tons.                |
| Engineered for life | ITT Abadan & Procon Projects (Iran, 2009), 1,200 tons                     |
| RioTinto            | Rio Tinto Alcan Gove Alumina Refinery (Australia, 2005-2006), 11,000 tons |