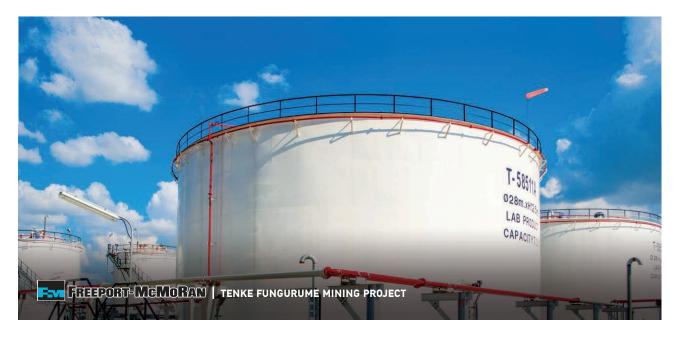

#### 2008

Commenced the Tenke Fungurume Mining Project in DR Congo for Large-Scale Site Erection services.

# MINING

| RioTinto                              | Rio Tinto Koodaideri Project (Australia, 2020-2021) 7,300 tons          |
|---------------------------------------|-------------------------------------------------------------------------|
| BHP                                   | BHP Spence Growth Project (Chile, 2018), 1,500 tons                     |
| ROY HILL                              | Roy Hill Iron Ore Project (Australia, 2014-2015), 7,000 tons            |
| RioTinto                              | Rio Tinto Cape Lambert Port B (Australia, 2012-2014), 12,000 tons       |
|                                       | Karara Mining Geraldton Port Berth 7 (Australia, 2011-2012), 2,300 tons |
| Fortescue<br>The New Force is Lon Civ | FMG Solomon Mining Project (Australia, 2011), 1,400 tons                |
| BHP                                   | BHP Rapid Growth 5 Project (Australia, 2009-2010), 4,400 tons           |
| Freeport-McMoRan                      | Freeport-McMoran Tenke Fungurume Mining (Congo, 2008), 1,200 tons       |