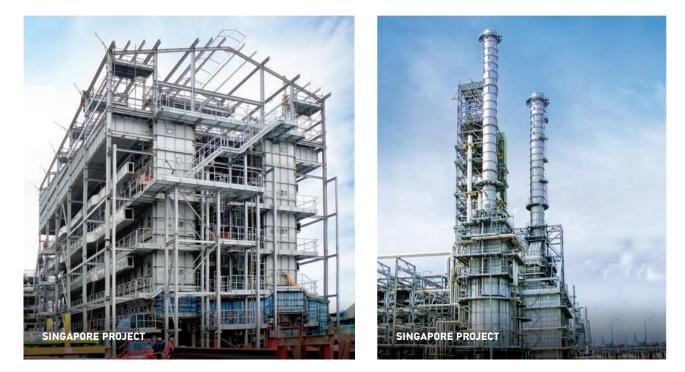

#### 2019

Successfully delivered Phase 4B BLWPC and Decks Fabrication and Transportation of Ophir Thailand (Bualuang) Limited.

Commenced the CRISP' project largely engaging in Steel Fabrication and Modules Construction work in Oil and Petrochemical industry in Singapore.

#### 2022 - 2023

Successfully resumed CRISP, the. large-scale project in petrochemical industry, located in Singapore

Successfully deliver GENESEE M501JAC Modular Package skid relating to steel fabrication in power plant industry located in Canada

# **REFINING & PETROCHEMICAL**

| <b>E</b> ‰onMobil   | ExxonMobil Crisp Project (Singapore, 2019-2023), 16,400 tons              |
|---------------------|---------------------------------------------------------------------------|
| FIRST QUANTUM       | First Quantum Cobre Panama Project (Panama, 2018), 200 tons               |
| BR PETROBRAS        | Petrobras UFN Fertilizer Plant (Brazil, 2015), 3,000 tons                 |
| <b>6</b> ptt        | PTT Thai Linear Alkybenzene Project (Thailand, 2014), 700 tons            |
| 🕢 НҮШПДАІ           | Hyundai UTE Punta del Tigre CCPP Project (Uruguay, 2014), 600 tons        |
| Air Liquide         | Air Liquide Hermes H2 Plant (Singapore, 2009), 2,400 tons.                |
| Engineered for life | ITT Abadan & Procon Projects (Iran, 2009), 1,200 tons                     |
| RioTinto            | Rio Tinto Alcan Gove Alumina Refinery (Australia, 2005-2006), 11,000 tons |