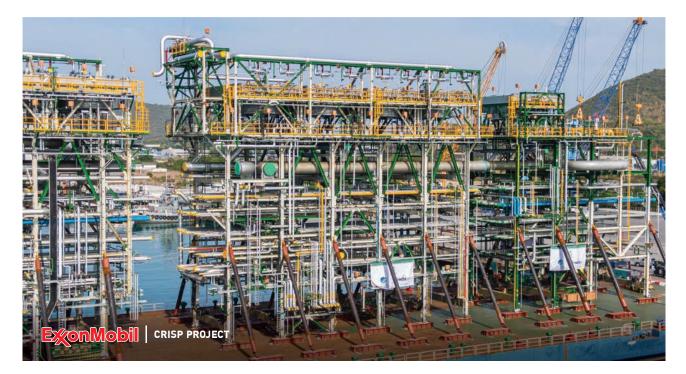

#### 2019

Successfully delivered Phase 4B BLWPC and Decks Fabrication and Transportation of Ophir Thailand (Bualuang) Limited.

Commenced the CRISP' project largely engaging in Steel Fabrication and Modules Construction work in Oil and Petrochemical industry in Singapore.

#### 2022 - 2023

Successfully resumed CRISP, the. large-scale project in petrochemical industry, located in Singapore

Successfully deliver GENESEE M501JAC Modular Package skid relating to steel fabrication in power plant industry located in Canada