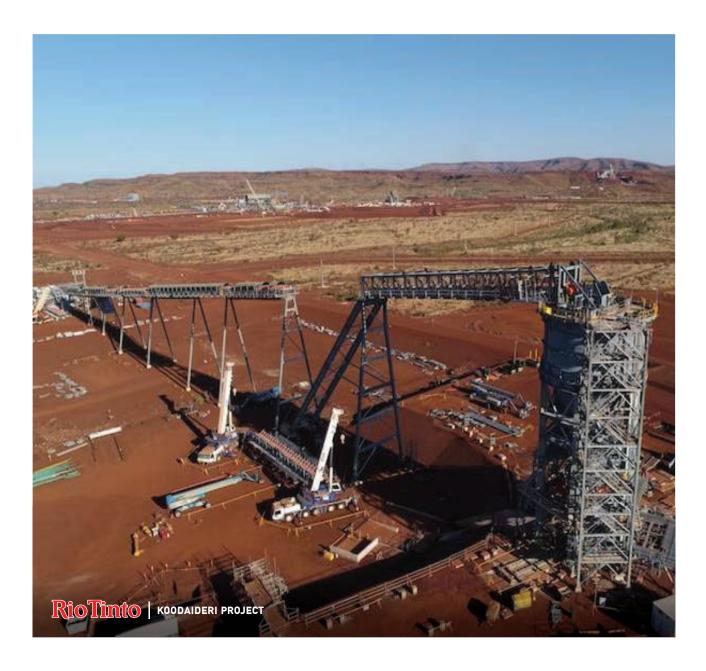

#### 2021

Successfully delivered Koodaideri project relating to steel fabrication and modularization in mining industry, located in Australia

Successfully deliver OWMAN and MARLIM AZUL M501JAC Modular Package Skid project relating to steel fabrication in power plant industry, located in United States and Brazil

# MINING

| RioTinto                              | Rio Tinto Koodaideri Project (Australia, 2020-2021) 7,300 tons          |
|---------------------------------------|-------------------------------------------------------------------------|
| BHP                                   | BHP Spence Growth Project (Chile, 2018), 1,500 tons                     |
| ROY HILL                              | Roy Hill Iron Ore Project (Australia, 2014-2015), 7,000 tons            |
| RioTinto                              | Rio Tinto Cape Lambert Port B (Australia, 2012-2014), 12,000 tons       |
|                                       | Karara Mining Geraldton Port Berth 7 (Australia, 2011-2012), 2,300 tons |
| Fortescue<br>The New Force is Lon Civ | FMG Solomon Mining Project (Australia, 2011), 1,400 tons                |
| BHP                                   | BHP Rapid Growth 5 Project (Australia, 2009-2010), 4,400 tons           |
| Freeport-McMoRan                      | Freeport-McMoran Tenke Fungurume Mining (Congo, 2008), 1,200 tons       |