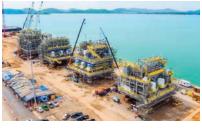

#### 2019

Successfully delivered Phase 4B BLWPC and Decks Fabrication and Transportation of Ophir Thailand (Bualuang) Limited.

Commenced the CRISP' project largely engaging in Steel Fabrication and Modules Construction work in Oil and Petrochemical industry in Singapore.

# **REFINING & PETROCHEMICAL**

| <b>E</b> ‰onMobil   | ExxonMobil Crisp Project (Singapore, 2019-2023), 16,400 tons              |
|---------------------|---------------------------------------------------------------------------|
| FIRST QUANTUM       | First Quantum Cobre Panama Project (Panama, 2018), 200 tons               |
| BR PETROBRAS        | Petrobras UFN Fertilizer Plant (Brazil, 2015), 3,000 tons                 |
| <b>6</b> ptt        | PTT Thai Linear Alkybenzene Project (Thailand, 2014), 700 tons            |
| 🕢 НҮШПДАІ           | Hyundai UTE Punta del Tigre CCPP Project (Uruguay, 2014), 600 tons        |
| Air Liquide         | Air Liquide Hermes H2 Plant (Singapore, 2009), 2,400 tons.                |
| Engineered for life | ITT Abadan & Procon Projects (Iran, 2009), 1,200 tons                     |
| RioTinto            | Rio Tinto Alcan Gove Alumina Refinery (Australia, 2005-2006), 11,000 tons |