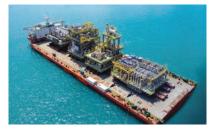

#### 2015

Commenced the FPSO Compression Modules Project (01B and 02B) with TUPI (Petrobras & Partners).

Enter into a service agreement with TUPI (Petrobras & Partners).

#### 2016

- Commenced the FPS0 Compression Modules Project (03B) after successfully delivered The FPS0 Compression Modules (01B and 02B) with excellent quality.
- Received ESG100 certificate from Thaipat Institute for its contribution to society, environment under good corporate governance framework.

#### 2018

- Successfully delivered The FPSO Compression Modules (03B) with TUPI BV.
- Commenced the UPGN Comperj of Kerui Método Construção e Montagem S.A in the oil and natural gas industry in Brazil.
- Successfully certified as a member of Thailand's Private Sector Collective Action Coalition Against Corruption (CAC).

#### 2020

- Successfully delivered UPGN Comperj of Kerui Mtodo Construção e Montagem S.A in the oil and natural gas industry in Brazil.
- Successfully delivered LINDE project in the gas industry in United States.
- Received 2020 Outstanding IR Award from SET Award 2020 in the group of listed companies with market capitalization between 3,000 - 10,000 million baht.

# **OIL & GAS UPSTREAM**

| Santos       | Santos Cooper Basin Contract 2 (Australia, 2023-2026)                                       |
|--------------|---------------------------------------------------------------------------------------------|
| Santos       | Santos GLNG Contract 2 (Australia, 2023-2026)                                               |
| Santos       | Santos Project (Australia, 2019-2024), 2,122 skids                                          |
| Linde        | Linde Project (United States, 2019-2020), 4,460 tons                                        |
|              | PTTLNG Project (Thailand, 2019-2020), 400 tons                                              |
| BR PETROBRAS | Petrobras UPGN Comperj Project (Brazil, 2017-2020), 66 skids, 3,500 tons                    |
| ophir        | Ophir Phase 4B BLWPC and Decks Fabrication and Transportation (Thailand, 2018-2019),        |
|              | Wellhead Platform 1,900 tons                                                                |
| BR PETROBRAS | Petrobras TUPI Replicant FPSO Compression Modules Packages III Project (Brazil, 2015-2017), |
|              | 15,000 tons                                                                                 |
| BR PETROBRAS | Petrobras FPSO P75/P77 Modules Project (Brazil, 2014-2017), 27,215 tons                     |
|              | Origin Energy APLNG Upstream Wellhead Separators (Australia, 2012-2015), 1,200 skids.       |
| Chevron      | Chevron Wheatstone LNG Plant (Australia, 2014), 2,200 tons                                  |
|              | Origin Energy Gas Train Pre-Assembly Units (Australia, 2012-2014), 15 modules.              |
| <b>bptt</b>  | PTT Gas Separator Plant 6 (Thailand, 2009), 1,500 tons                                      |