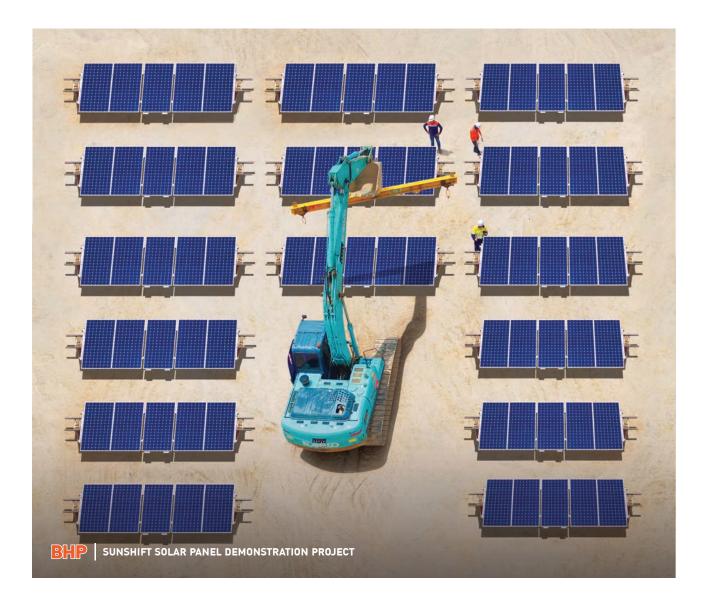

#### 2017

Receive Best IR award for the group of listed companies with market capitalization between 3,000 - 10,000 million baht.

 Entered into Memorandum of Understanding (MOU) with SunSHIFT to execute Solar panel demonstration project in Australia.

# **POWER & OTHERS**

| <b>URKF</b>       | ARKE ENERGIA Lowman and Marlim Azul Project (United States and Brazil, 2020-2021) 484 tons |
|-------------------|--------------------------------------------------------------------------------------------|
|                   | QAFCO QAFCO Rapo Power Plant (Qatar, 2009), 460 tons                                       |
| Central<br>Puerto | Central Puerto Argentina Co-generation Plant (Argentina, 2007), 460 tons                   |
|                   | MITSUBISHI HEAVY INDUSTRIES Su Tu Wang Offshore Project (Vietnam, 2007), 400 tons          |
| SAMSUNG           | SAMSUNG ENGINEERING Zawitina CCPP (Libya, 2006), 350 tons                                  |
|                   | MITSUBISHI HEAVY INDUSTRIES BLCP Power Plant (Thailand, 2005), 400 tons                    |
| <b>@</b> fortum   | HANJUNG AUSTRIAN ENERGY FORTUM FINLAND ENGINEERING LTD. Laemchabang Cogeneration           |
|                   | Power Plant(Thailand, 2001), 1,100 tons & 3 turbines                                       |
| BHP               | BHP SunShift Solar Panel Demonstration Project (Australia, 2017), 300 tons                 |