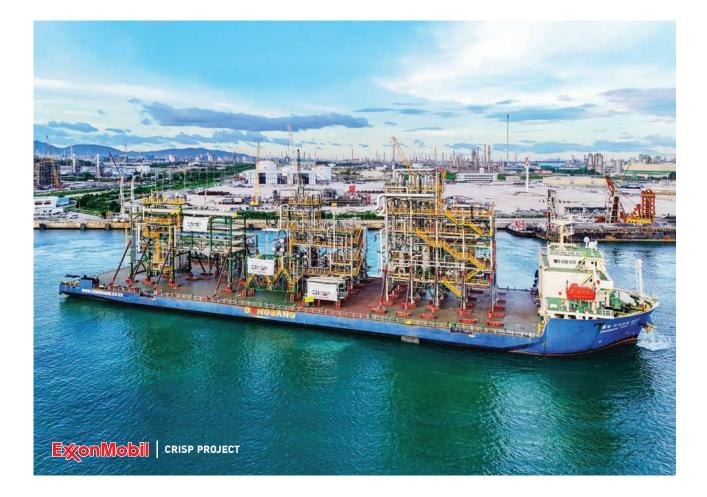

#### 2019

Successfully delivered Phase 4B BLWPC and Decks Fabrication and Transportation of Ophir Thailand (Bualuang) Limited.

Commenced the CRISP' project largely engaging in Steel Fabrication and Modules Construction work in Oil and Petrochemical industry in Singapore.

#### 2022 - 2023

Successfully resumed CRISP, the. large-scale project in petrochemical industry, located in Singapore

Successfully deliver GENESEE M501JAC Modular Package skid relating to steel fabrication in power plant industry located in Canada