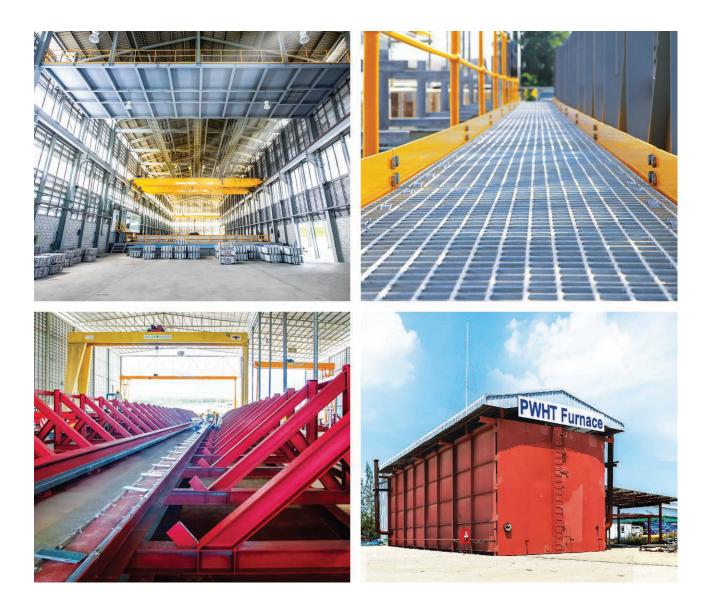

The important part of steel product processing is the ability of engineers, supervisors and craftsmen in steel structure works such as cutting, bending, drilling and welding to assemble the structure according to the client's design. The Company has experienced engineers to supervise the project management, and has skilled technicians who have a welder certificate according to the standards of each type of product. In addition, the Company also has its quality assurance and quality control department that control the selection of welders who meet the standards of each project specified by the clients. So far, the Company has constructed and modernized galvanizing plant, grating plant and build-up beam shops to improve our production facilities which can help reduce project management schedule and operating costs to achieve sustainable business growth.

# **OTHER SERVICES**

- Galvanizing
- Grating
- Built up Beam
- PWHT (Post Weld Heat Treatment)

The galvanizing and grating shops, post-weld heat treatment facilities and the built-up beam production line make it possible not only to improve, manage and ensure outstanding quality but also to enable faster delivery and accommodate the changing needs of our customers in an expedient manner. These services are provided for both BJCHI's projects as well as for external clients with specific service needs which are accommodated by Galvanizing, Grating, Built-up Beams and Post-Weld Heat Treatment services.