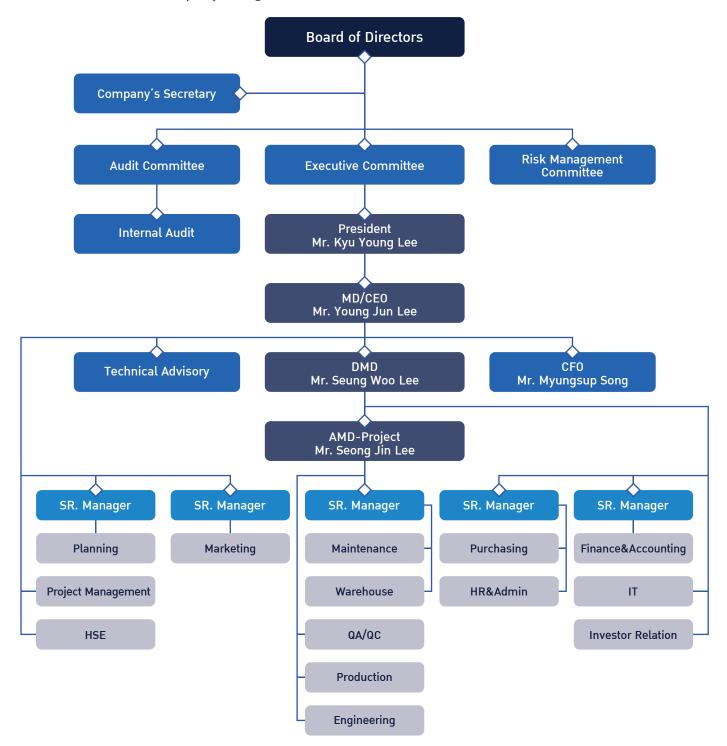

## **COMPANY ORGANIZATION**

The Company recognizes the importance of diversity in the structure of the board, by the one essential factor is increasing efficiency in considering and managing the organization. The diversity of the board includes gender, age, education history, skills, knowledge and experience. Therefore, in the recruitment and consideration appoint board of the Company will consider from knowledge and competence with the criteria for selectively of variety benefit that the Company will gain.

\*Remark : The Internal Audit team of the Company works in cooperation with Dharmniti Internal Audit Co., Ltd., the Internal Auditor.