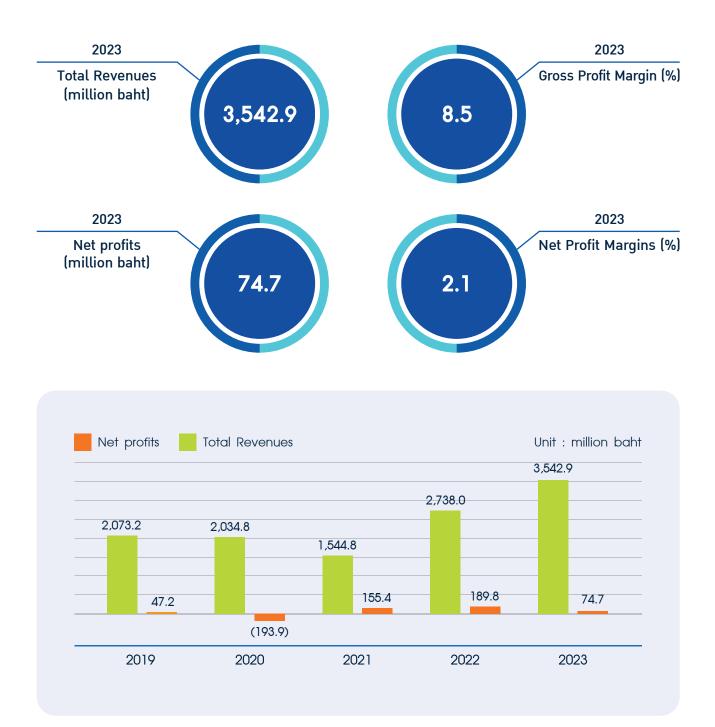

# FINANCIAL HIGHLIGHT

|                |         |         |         | Currer  | ncy :Thai Baht |
|----------------|---------|---------|---------|---------|----------------|
| YEAR           | 2019    | 2020    | 2021    | 2022    | 2023           |
| Total Revenues | 2,073.2 | 2,034.8 | 1,544.8 | 2,738.0 | 3,542.9        |
| Net profits    | 47.2    | (193.9) | 155.4   | 189.8   | 74.7           |