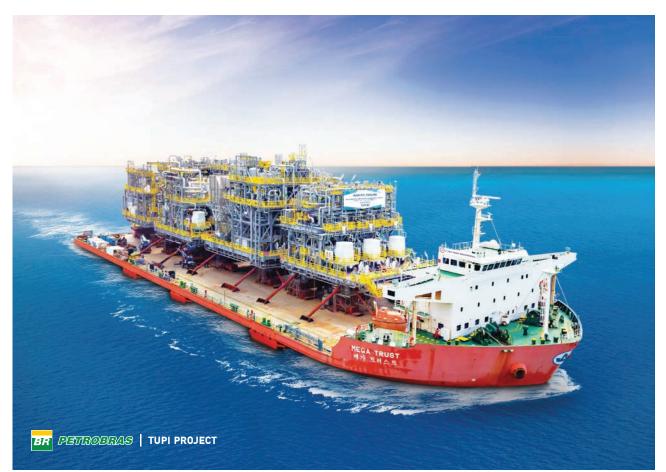

#### 2015

Commenced the FPSO Compression Modules Project (01B and 02B) with TUPI (Petrobras & Partners).

Enter into a service agreement with TUPI (Petrobras & Partners).

#### 2016

- Commenced the FPS0 Compression Modules Project (03B) after successfully delivered The FPS0 Compression Modules (01B and 02B) with excellent quality.
- Received ESG100 certificate from Thaipat Institute for its contribution to society, environment under good corporate governance framework.

#### 2018

- Successfully delivered The FPSO Compression Modules (03B) with TUPI BV.
- Commenced the UPGN Comperj of Kerui Método Construção e Montagem S.A in the oil and natural gas industry in Brazil.
- Successfully certified as a member of Thailand's Private Sector Collective Action Coalition Against Corruption (CAC).

# **OIL & GAS UPSTREAM**

| Santos       | Santos Cooper Basin Contract 2 (Australia, 2023-2026)                                       |
|--------------|---------------------------------------------------------------------------------------------|
| Santos       | Santos GLNG Contract 2 (Australia, 2023-2026)                                               |
| Santos       | Santos Project (Australia, 2019-2024), 2,122 skids                                          |
| Linde        | Linde Project (United States, 2019-2020), 4,460 tons                                        |
|              | PTTLNG Project (Thailand, 2019-2020), 400 tons                                              |
| BR PETROBRAS | Petrobras UPGN Comperj Project (Brazil, 2017-2020), 66 skids, 3,500 tons                    |
| ophir        | Ophir Phase 4B BLWPC and Decks Fabrication and Transportation (Thailand, 2018-2019),        |
|              | Wellhead Platform 1,900 tons                                                                |
| BR PETROBRAS | Petrobras TUPI Replicant FPSO Compression Modules Packages III Project (Brazil, 2015-2017), |
|              | 15,000 tons                                                                                 |
| BR PETROBRAS | Petrobras FPSO P75/P77 Modules Project (Brazil, 2014-2017), 27,215 tons                     |
|              | Origin Energy APLNG Upstream Wellhead Separators (Australia, 2012-2015), 1,200 skids.       |
| Chevron      | Chevron Wheatstone LNG Plant (Australia, 2014), 2,200 tons                                  |
|              | Origin Energy Gas Train Pre-Assembly Units (Australia, 2012-2014), 15 modules.              |
| <b>bptt</b>  | PTT Gas Separator Plant 6 (Thailand, 2009), 1,500 tons                                      |